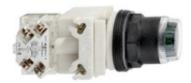

## 9001SK1L1GH13

Pushbutton , Illuminated, Momentary, Type: K, Size: 30mm, 10A, 600V

## **Technical Characteristics**

| Ampere Rating               | 10A                                                                                |
|-----------------------------|------------------------------------------------------------------------------------|
| Approvals                   | UL File Number E42259 CCN NKCR - CSA File Number LR24590 Class 3211-03 - CE Marked |
| Bezel Material              | Black Plastic                                                                      |
| Button/Cap Color            | Green                                                                              |
| Button Type                 | Standard Pushbutton                                                                |
| Guard Type                  | Full Guard (Clear Plastic)                                                         |
| Contact Configuration       | 1 NO - 1 NC                                                                        |
| Contact Block Code          | H13                                                                                |
| Contact Type                | Standard (Fingersafe)                                                              |
| Enclosure Type              | Water tight, Dust tight, Oil tight and Corrosion Resistant (Indoor/Outdoor)        |
| Enclosure Rating            | NEMA 1/2/3/3R/4/4X/6/12/13                                                         |
| Head Type                   | Round                                                                              |
| Light Module Supply Voltage | 110/120VAC@50/60Hz                                                                 |
| Light Module Type           | Transformer                                                                        |
| Maximum Voltage Rating      | 600V                                                                               |
| Markings                    | None                                                                               |
| Mounting Type               | Panel                                                                              |
| Number of Operators         | 1                                                                                  |
| Number of Positions         | 2                                                                                  |
| Operator Action             | Momentary                                                                          |
| Operator Type               | Illuminated                                                                        |
| Size                        | 30mm                                                                               |
| Terminal Type               | Screw Clamp                                                                        |
| Туре                        | К                                                                                  |
| Utilization Category        | AC15 - DC13                                                                        |